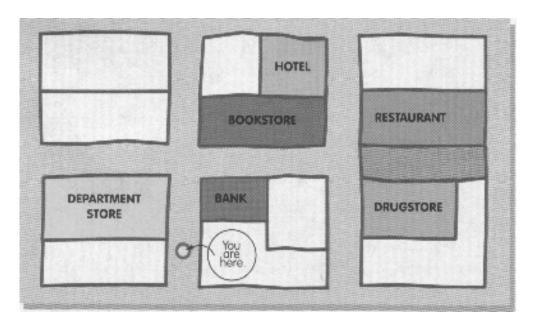

# **Part B** (13-15)

| park          | school   | books | store | drugstore   |   | Hotel       |
|---------------|----------|-------|-------|-------------|---|-------------|
|               |          |       |       |             |   |             |
|               |          |       |       |             |   | Bus station |
| Swimming pool | Supermar | ket   | Mo    | vie theater | ] |             |
|               | •        |       |       |             |   |             |
|               |          |       |       |             |   |             |

# Look at the picture. Complete the sentences with the correct words.

| near         | between        | across      | far from             |      |
|--------------|----------------|-------------|----------------------|------|
| 13. There is | s a hotel      | the bus sta | ation.               |      |
| 14. There is | s a bookstore  | the so      | chool and the drugst | ore. |
| 15. The sw   | imming pool is | the ho      | otel.                |      |