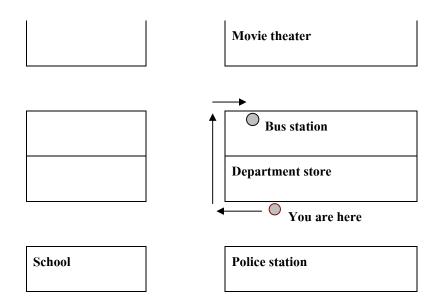

# Look at the picture. Complete the conversations with the correct words.

near

your Tourist: Excuse me . I'm lost. Where is the bus station? From here, go to the corner and turn right. Dang: Go straight on and turn right again . The bus station is on (11.)\_\_\_\_\_ right. Tourist: Is it far from here? No, it isn't. It's (12.)\_\_\_\_\_. Dang: Tourist: Thank you.

far