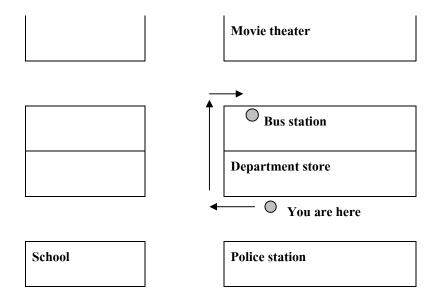

### 9-10

8.

From the picture.

a. There is

b. There are

The bank is between the \_\_\_(9.)\_\_\_ and the \_\_(10.)\_\_\_.

- 9. a. hotel b. museum c. temple d. theater
- 10. a. restaurant b. hotel c. museum d. bank