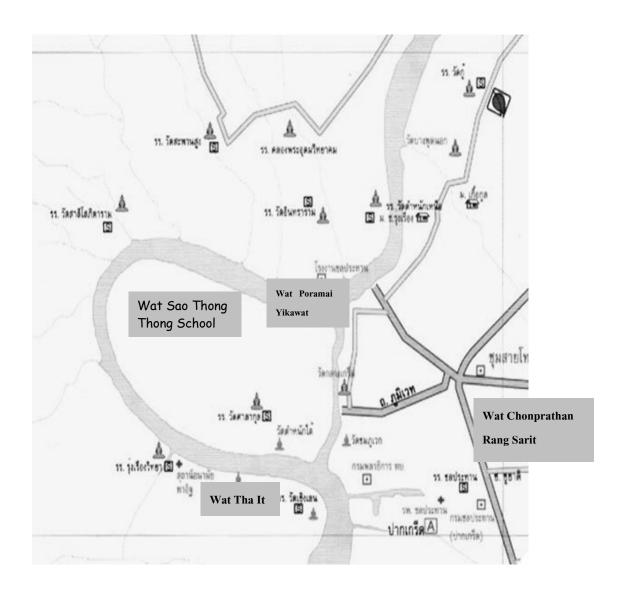

# Look at the map and answer True or False. (Write T or F)

- 21. There is an airport in Amphoe Pak Kret.
- 22. Wat Sao Thong Thong School is not in Ko Kret Island.

Thank You Very Much

# Look at the map and answer True or False. (Write T or F)

- 21. Wat Tha It is far from Wat Poramai Yikawat.
- 22. Wat Chonla Prathan Rang Sarit is on Tiwanon Road.

Thank You Very Much