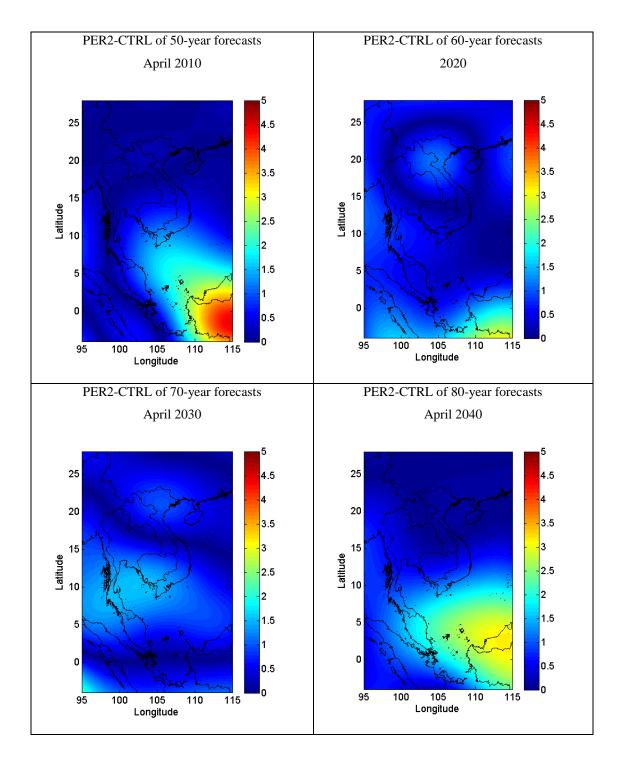

Figure B.1 (Cont.).

**Figure B.2** The differences of the forecast values of average surface air temperature (°C) between PER2 and CTRL (PER2-CTRL).

Figure B.2 (Cont.).

Figure B.2 (Cont.).

**Figure B.3** The differences of the forecast values of average surface air temperature (°C) between PER3 and CTRL (PER3-CTRL).