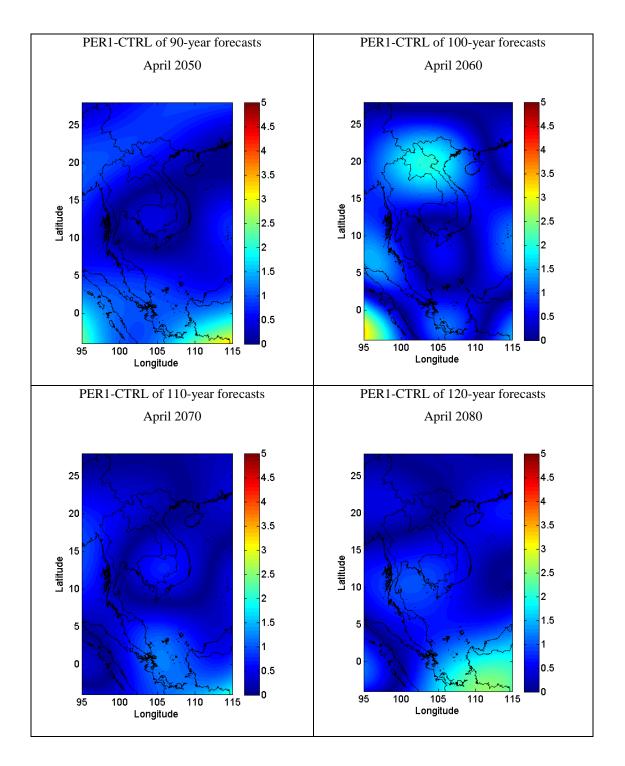

APPENDIX B Difference in Average Surface Air Temperature Forecast

**Figure B.1** The differences of the forecast values of average surface air temperature (°C) between PER1 and CTRL (PER1-CTRL).

Figure B.1 (Cont.).