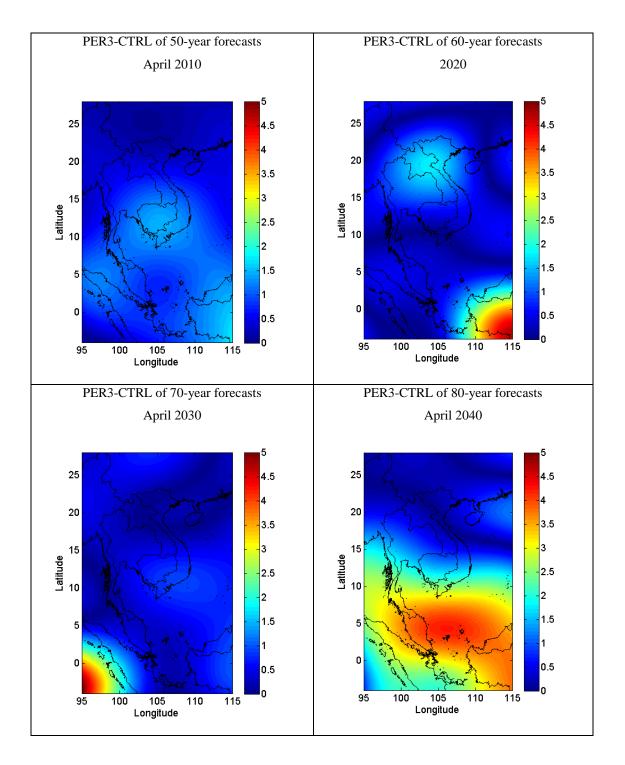

Figure B.1 (Cont.).

**Figure B.2** The differences of the forecast values of average surface air temperature (°C) between PER2 and CTRL (PER2-CTRL).

Figure B.2 (Cont.).

Figure B.2 (Cont.).

**Figure B.3** The differences of the forecast values of average surface air temperature (°C) between PER3 and CTRL (PER3-CTRL).

Figure B.3 (Cont.).

Figure B.3 (Cont.).

**Figure B.4** The differences of the forecast values of average surface air temperature (°C) between PER4 and CTRL (PER4-CTRL).

Figure B.4 (Cont.).

Figure B.4 (Cont.).