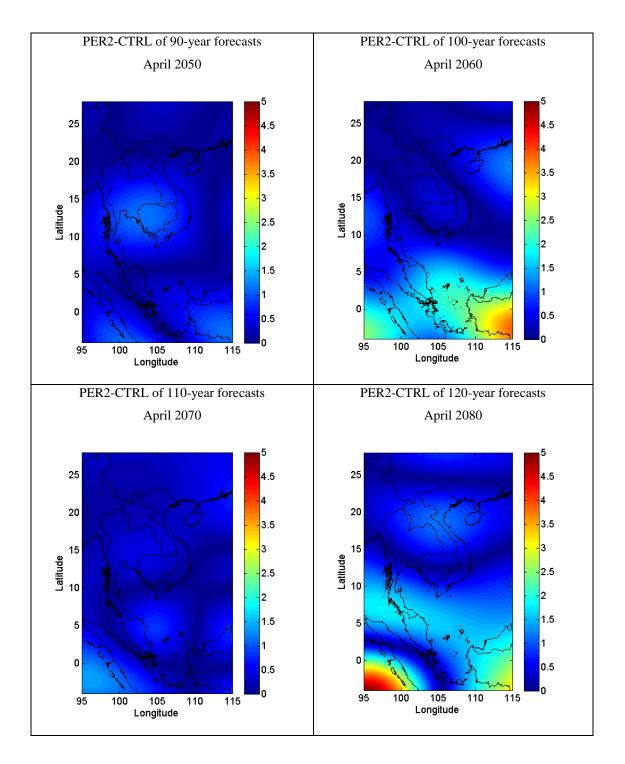

Figure B.1 (Cont.).

**Figure B.2** The differences of the forecast values of average surface air temperature (°C) between PER2 and CTRL (PER2-CTRL).

Figure B.2 (Cont.).

Figure B.2 (Cont.).

**Figure B.3** The differences of the forecast values of average surface air temperature (°C) between PER3 and CTRL (PER3-CTRL).