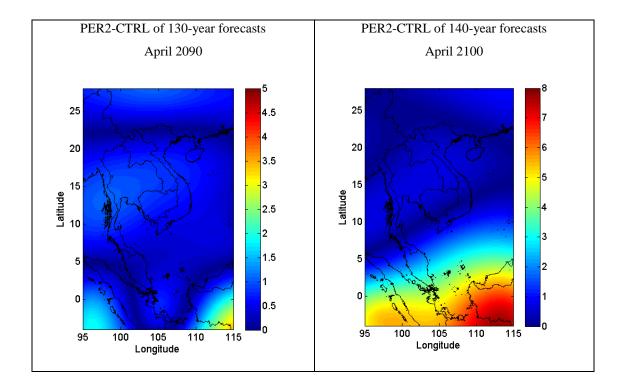

Figure B.1 (Cont.).

**Figure B.2** The differences of the forecast values of average surface air temperature (°C) between PER2 and CTRL (PER2-CTRL).

Figure B.2 (Cont.).

Figure B.2 (Cont.).

**Figure B.3** The differences of the forecast values of average surface air temperature (°C) between PER3 and CTRL (PER3-CTRL).