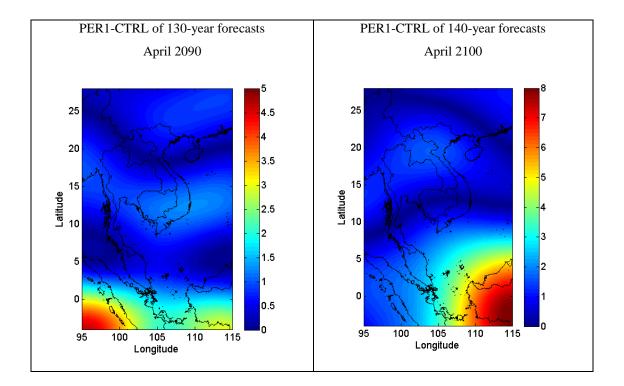

APPENDIX B Difference in Average Surface Air Temperature Forecast

**Figure B.1** The differences of the forecast values of average surface air temperature (°C) between PER1 and CTRL (PER1-CTRL).

Figure B.1 (Cont.).

Figure B.1 (Cont.).

**Figure B.2** The differences of the forecast values of average surface air temperature (°C) between PER2 and CTRL (PER2-CTRL).

Figure B.2 (Cont.).

Figure B.2 (Cont.).

**Figure B.3** The differences of the forecast values of average surface air temperature (°C) between PER3 and CTRL (PER3-CTRL).