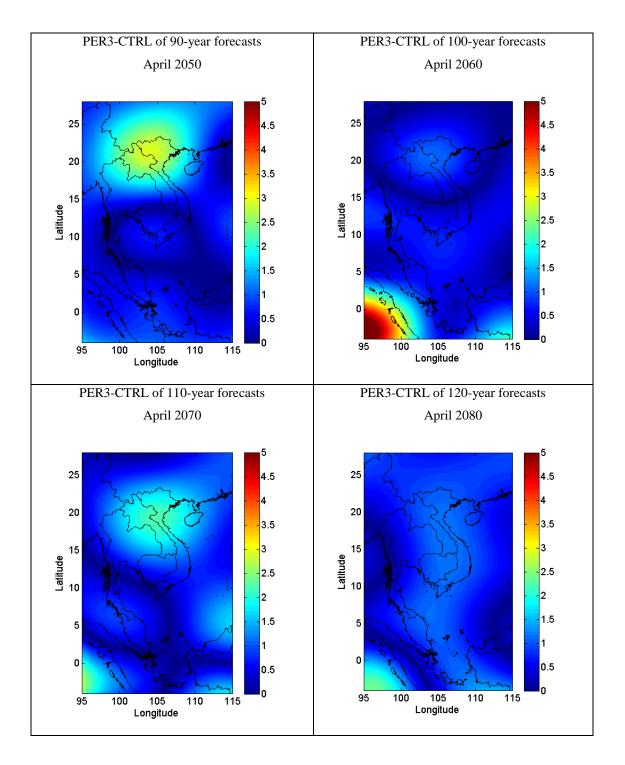

Figure B.1 (Cont.).

**Figure B.2** The differences of the forecast values of average surface air temperature (°C) between PER2 and CTRL (PER2-CTRL).

Figure B.2 (Cont.).

Figure B.2 (Cont.).

**Figure B.3** The differences of the forecast values of average surface air temperature (°C) between PER3 and CTRL (PER3-CTRL).

Figure B.3 (Cont.).

Figure B.3 (Cont.).

**Figure B.4** The differences of the forecast values of average surface air temperature (°C) between PER4 and CTRL (PER4-CTRL).

Figure B.4 (Cont.).

Figure B.4 (Cont.).