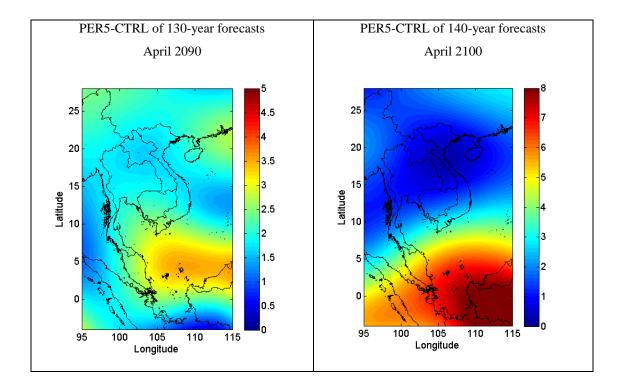

**Figure B.5** The differences of the forecast values of average surface air temperature (°C) between PER5 and CTRL (PER5-CTRL).

Figure B.5 (Cont.).

Figure B.5 (Cont.).

**Figure B.6** The differences of the forecast values of average surface air temperature (°C) between PER6 and CTRL (PER6-CTRL).