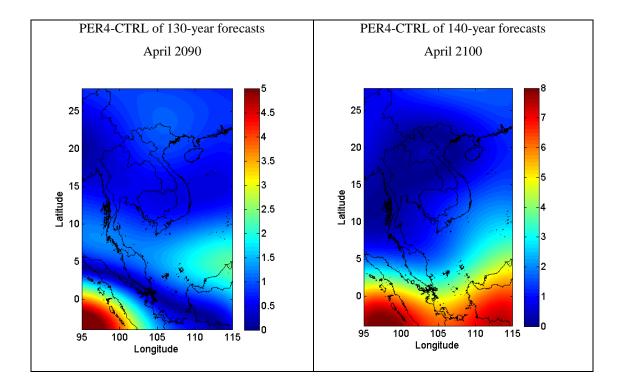

Figure B.3 (Cont.).

Figure B.3 (Cont.).

**Figure B.4** The differences of the forecast values of average surface air temperature (°C) between PER4 and CTRL (PER4-CTRL).

Figure B.4 (Cont.).

Figure B.4 (Cont.).