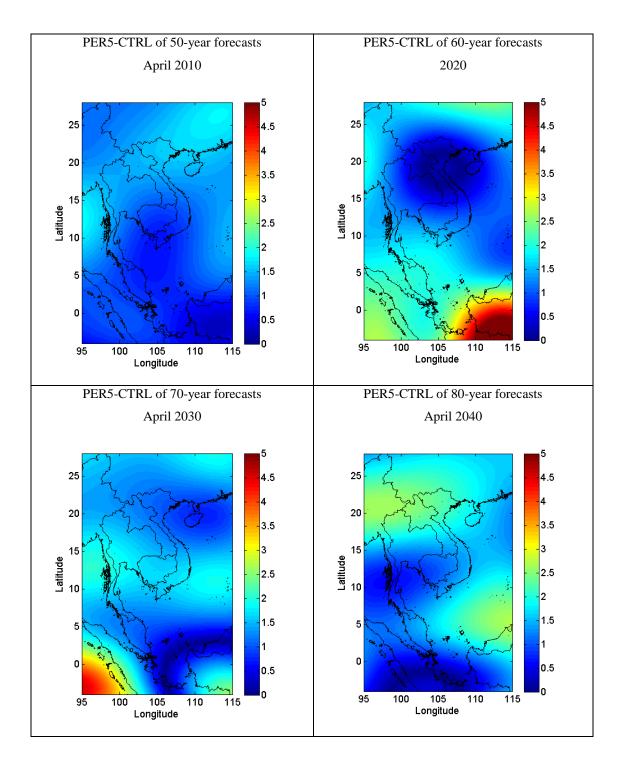

**Figure B.5** The differences of the forecast values of average surface air temperature (°C) between PER5 and CTRL (PER5-CTRL).

Figure B.5 (Cont.).

Figure B.5 (Cont.).

**Figure B.6** The differences of the forecast values of average surface air temperature (°C) between PER6 and CTRL (PER6-CTRL).