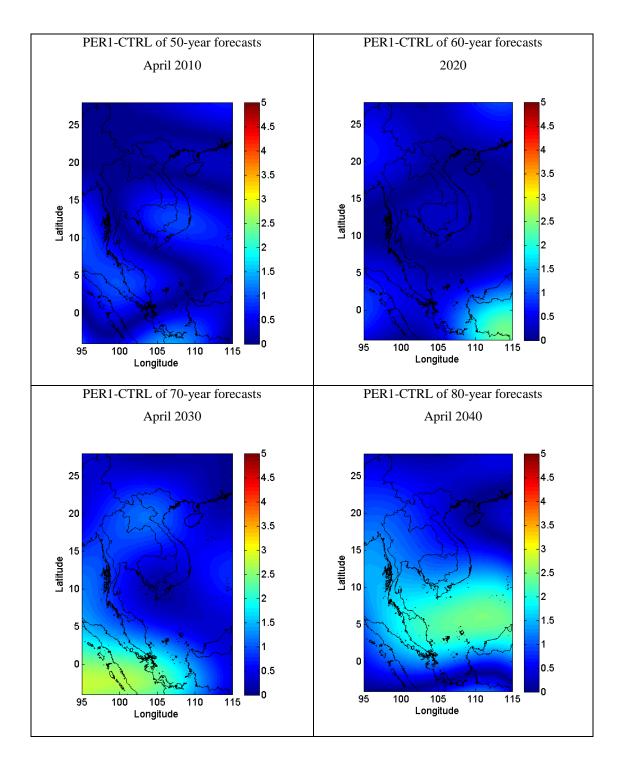

APPENDIX B Difference in Average Surface Air Temperature Forecast

**Figure B.1** The differences of the forecast values of average surface air temperature (°C) between PER1 and CTRL (PER1-CTRL).

Figure B.1 (Cont.).