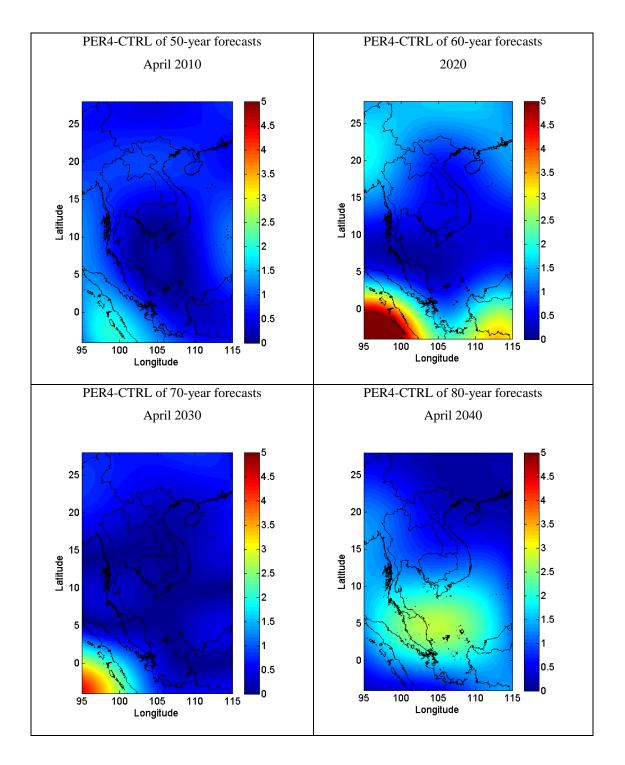

Figure B.3 (Cont.).

Figure B.3 (Cont.).

**Figure B.4** The differences of the forecast values of average surface air temperature (°C) between PER4 and CTRL (PER4-CTRL).

Figure B.4 (Cont.).

Figure B.4 (Cont.).