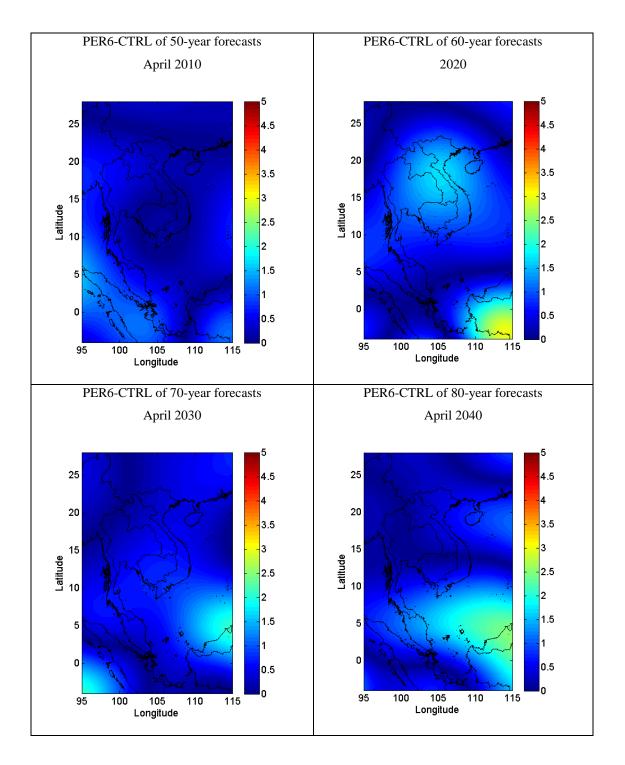

**Figure B.5** The differences of the forecast values of average surface air temperature (°C) between PER5 and CTRL (PER5-CTRL).

Figure B.5 (Cont.).

Figure B.5 (Cont.).

**Figure B.6** The differences of the forecast values of average surface air temperature (°C) between PER6 and CTRL (PER6-CTRL).

Figure B.6 (Cont.).

Figure B.6 (Cont.).

**Figure B.7** The differences of the forecast values of average surface air temperature (°C) between PER7 and CTRL (PER7-CTRL).

Figure B.7 (Cont.).

Figure B.7 (Cont.).