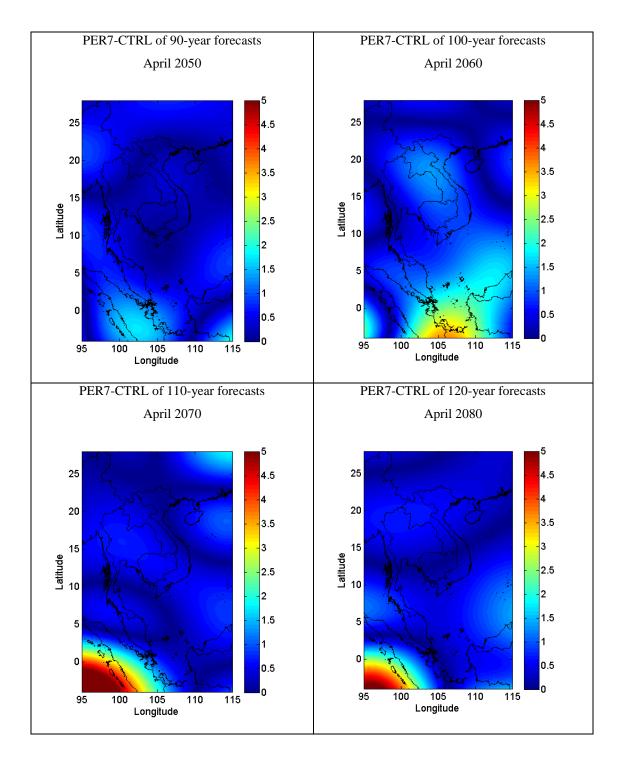

Figure B.6 (Cont.).

Figure B.6 (Cont.).

**Figure B.7** The differences of the forecast values of average surface air temperature (°C) between PER7 and CTRL (PER7-CTRL).

Figure B.7 (Cont.).

Figure B.7 (Cont.).