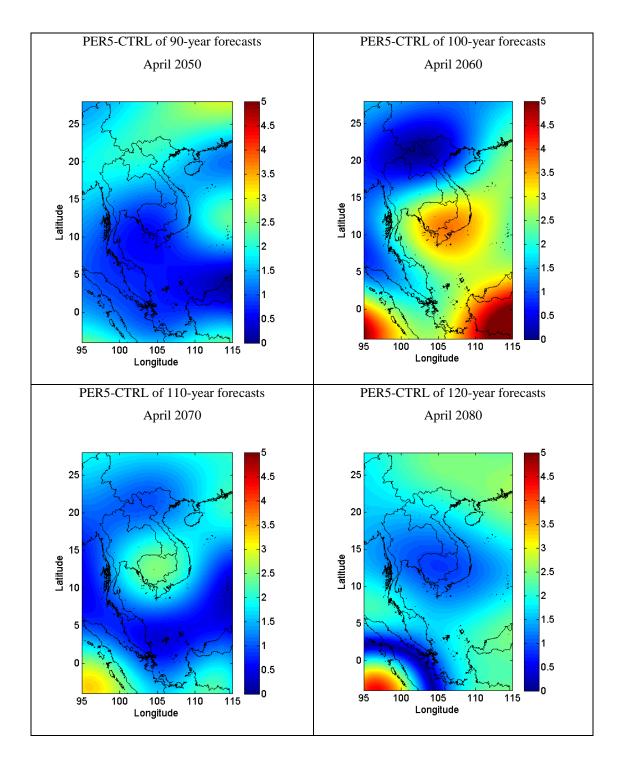

**Figure B.5** The differences of the forecast values of average surface air temperature (°C) between PER5 and CTRL (PER5-CTRL).

Figure B.5 (Cont.).

Figure B.5 (Cont.).

**Figure B.6** The differences of the forecast values of average surface air temperature (°C) between PER6 and CTRL (PER6-CTRL).