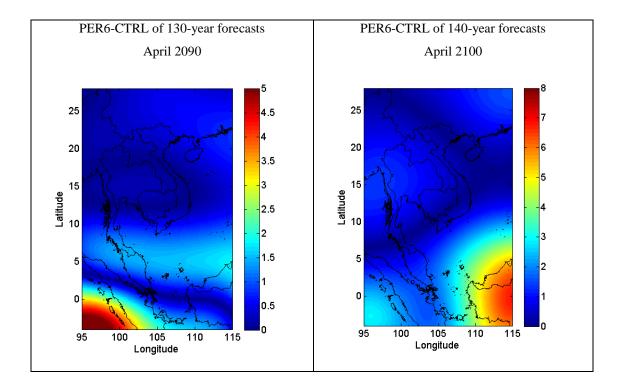

Figure B.6 (Cont.).

Figure B.6 (Cont.).

**Figure B.7** The differences of the forecast values of average surface air temperature (°C) between PER7 and CTRL (PER7-CTRL).

Figure B.7 (Cont.).

Figure B.7 (Cont.).