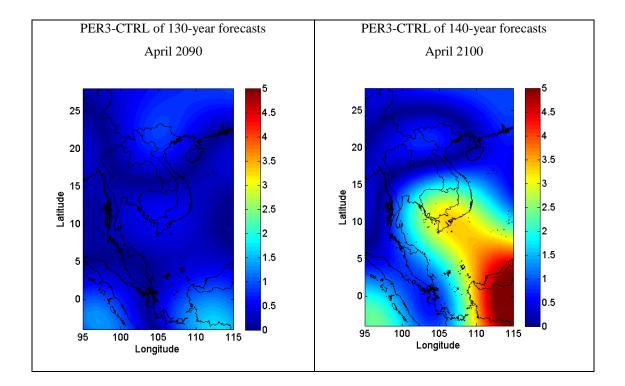

Figure B.1 (Cont.).

**Figure B.2** The differences of the forecast values of average surface air temperature (°C) between PER2 and CTRL (PER2-CTRL).

Figure B.2 (Cont.).

Figure B.2 (Cont.).

**Figure B.3** The differences of the forecast values of average surface air temperature (°C) between PER3 and CTRL (PER3-CTRL).

Figure B.3 (Cont.).

Figure B.3 (Cont.).

**Figure B.4** The differences of the forecast values of average surface air temperature (°C) between PER4 and CTRL (PER4-CTRL).

Figure B.4 (Cont.).

Figure B.4 (Cont.).