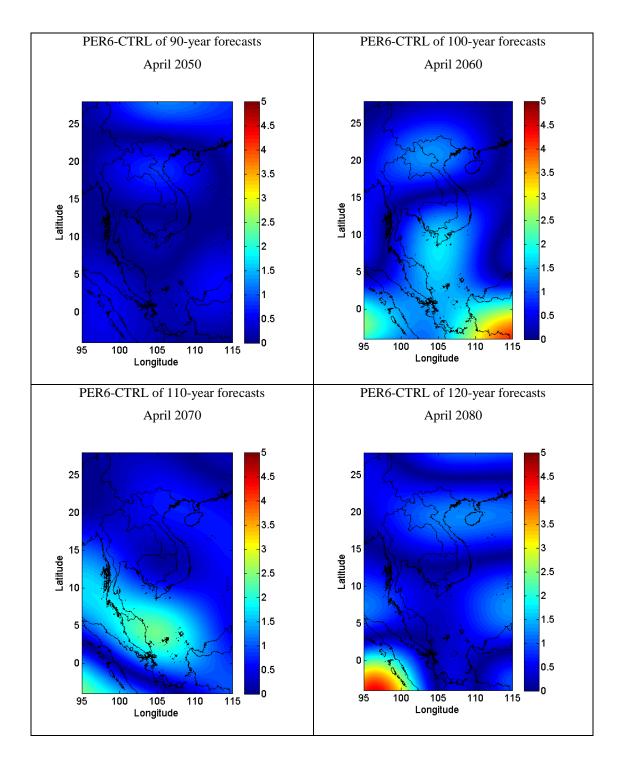

**Figure B.5** The differences of the forecast values of average surface air temperature (°C) between PER5 and CTRL (PER5-CTRL).

Figure B.5 (Cont.).

Figure B.5 (Cont.).

**Figure B.6** The differences of the forecast values of average surface air temperature (°C) between PER6 and CTRL (PER6-CTRL).

Figure B.6 (Cont.).

Figure B.6 (Cont.).

**Figure B.7** The differences of the forecast values of average surface air temperature (°C) between PER7 and CTRL (PER7-CTRL).

Figure B.7 (Cont.).

Figure B.7 (Cont.).