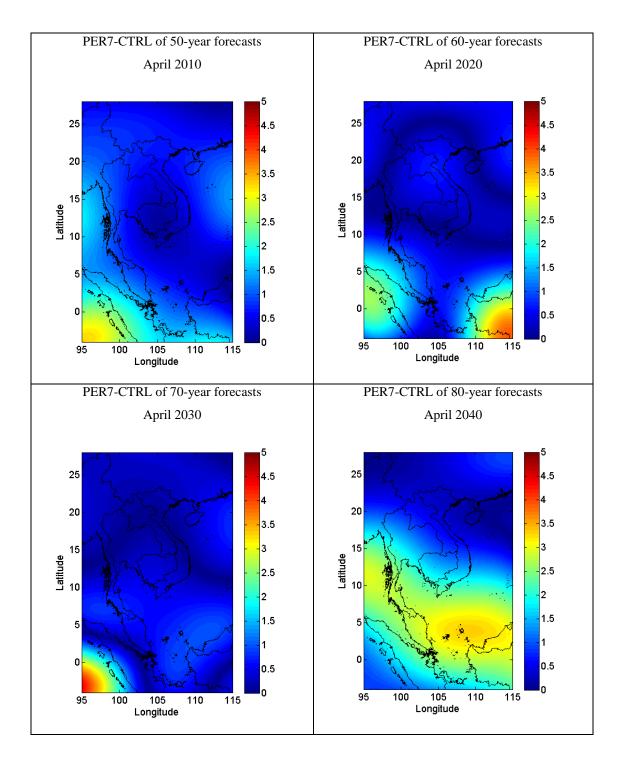

Figure B.6 (Cont.).

Figure B.6 (Cont.).

**Figure B.7** The differences of the forecast values of average surface air temperature (°C) between PER7 and CTRL (PER7-CTRL).

Figure B.7 (Cont.).

Figure B.7 (Cont.).