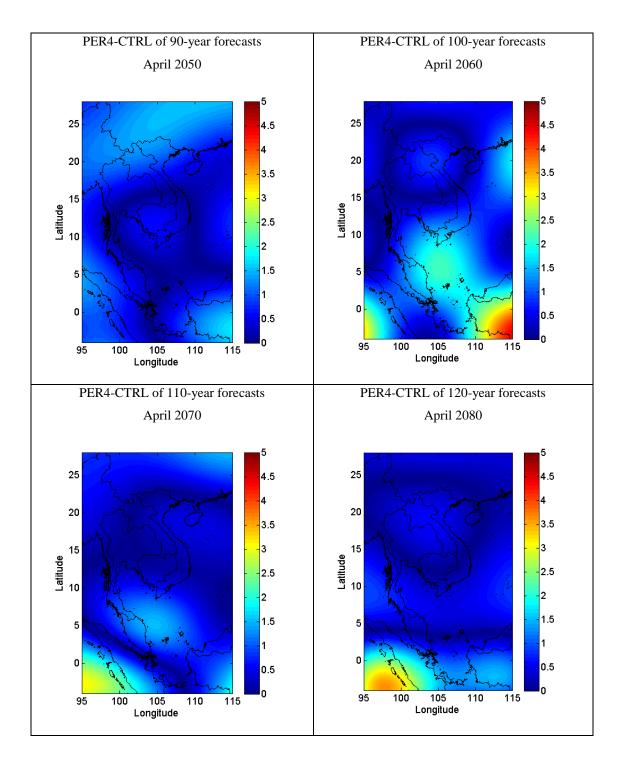

Figure B.3 (Cont.).

Figure B.3 (Cont.).

**Figure B.4** The differences of the forecast values of average surface air temperature (°C) between PER4 and CTRL (PER4-CTRL).

Figure B.4 (Cont.).

Figure B.4 (Cont.).